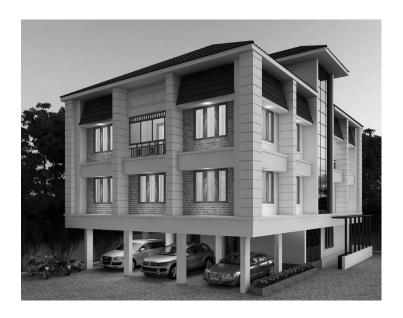

Semi Commercial Office Space (7,169 sqft) for rent at PC road, Kaloor Kochi (Gated compound in 8 cents land in residential area)

(Basement: **1495.0568** sqft, Ground floor: **865.1641** sqft, First floor: **1602.8521**sqft, Second floor: **1602.8521**sqft, Terrace Floor: **1602.8521**sqft)

## **Description**

SEMI COMMERCIAL OFFICE SPACE FOR LEASE in a Residential area, PC Road, Azad road Kaloor Cochin, 850 meters from Mathrubhumi Junction.

The building is ideal for Training institutes, Startup companies, Software companies, residence-office cum storage space, Hostel, Fitness Centers, Poly clinics, Tailoring Unit, Brand Service Centers, Textile Stores, Offices etc.

Building finishing work will be completed in two months time. Floors can be partitioned, additional facilities can be built as per client request.

Electricity connection, Bore well water facility, Elevator, Car parking etc. for the building are available. Can be rented out as full building or partial. Basement can used as 2 & 3 Wheeler parking or as storage facility. Terrace floor can be converted as temporary rooms, office space or roof garden etc.